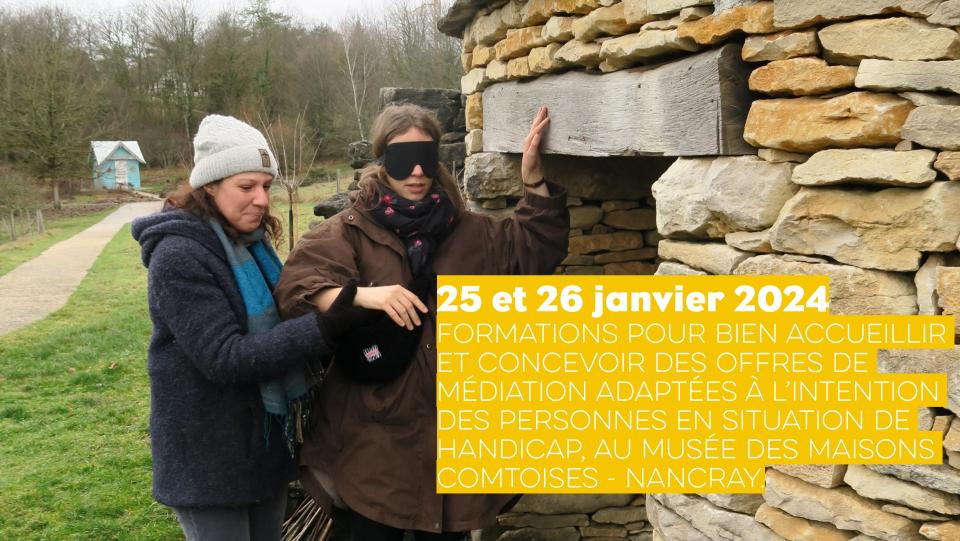

## FAVORISER LA CONNAISSANCE MUTUELLE ENTRE LES ACTEURS

RETOUR SUR LES PREMIERS RENDEZ-VOUS PROPOSÉS DANS LE CADRE DE LA DÉMARCHE D'ANIMATION ET DE STRUCTURATION DE LA FILIÈRE PATRIMOINE

Nathalie Leblanc, vice-présidente de la Région Bourgogne-Franche-Comté à la culture et au patrimoine